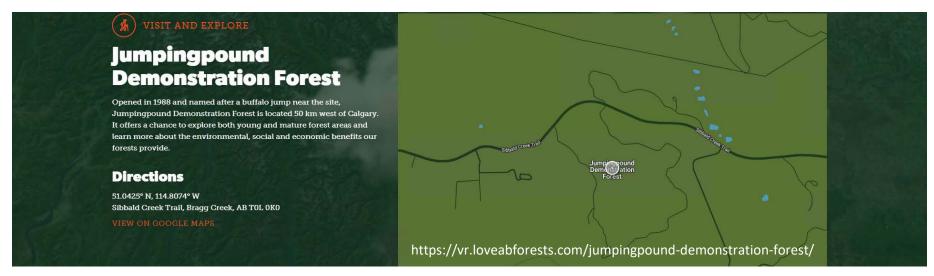

## **Field Tour Schedule of Activities**

| Bus One: Bus Lead Gillian Stauffer / GOA Vehicle One: Darren Aitkin |          |                                                                              |                 |  |
|---------------------------------------------------------------------|----------|------------------------------------------------------------------------------|-----------------|--|
| Location                                                            | Schedule | Activity                                                                     | Lead            |  |
| Kananaskis Park<br>Barrier Lake Area                                | 8:15     | Drive to Kananskis - Barrier Lake                                            |                 |  |
|                                                                     | 8:45     | Bathroom break (pit toilets)                                                 |                 |  |
|                                                                     | 9:00     | Walk to MPB Site                                                             |                 |  |
|                                                                     | 9:30     | Characterizing and Modelling Stands Following<br>Mountain Pine Beetle Attack | Robert Froese   |  |
|                                                                     | 10:15    | Walk to PSP 588                                                              |                 |  |
|                                                                     | 10:45    | Very Old Aspen: Successional Pathways and<br>Growth Modelling                | Paul LeBlanc    |  |
|                                                                     | 11:30    | Walk back to bus                                                             |                 |  |
|                                                                     | 12:00    | Drive to Jumpingpound Pavillion                                              |                 |  |
| Jumpingpound<br>Demonstration<br>Forest                             | 12:30    | BBQ Lunch                                                                    |                 |  |
|                                                                     | 1:30     | Applied Aerial LiDAR Demonstration                                           | Robert Froese   |  |
|                                                                     | 2:15     | Drive to Viewpoint                                                           |                 |  |
|                                                                     | 2:30     | From Innovation to Implementation: Discussion                                | Sharon Meredith |  |
|                                                                     | 2:45     | Drive to Pavillion                                                           |                 |  |
|                                                                     | 3:30     | Bathroom break (Pavillion)                                                   |                 |  |
|                                                                     | 3:45     | Drive to Canmore                                                             |                 |  |
|                                                                     | 4:45     | Hotel Arrival                                                                |                 |  |

| Bus Two: Bus Lead Rosanise Odell / GOA Vehicle Two: Ken Stadt |          |                                               |                 |  |  |
|---------------------------------------------------------------|----------|-----------------------------------------------|-----------------|--|--|
| Location                                                      | Schedule | Activity                                      | Lead            |  |  |
| Kananaskis Park<br>Barrier Lake Area                          | 8:15     | Drive to Kananskis - Barrier Lake             |                 |  |  |
|                                                               | 8:45     | Bathroom break (pit toilets)                  |                 |  |  |
|                                                               | 9:00     | Walk to PSP 588                               |                 |  |  |
|                                                               | 9:30     | Very Old Aspen: Successional Pathways and     | Paul LeBlanc    |  |  |
|                                                               |          | Growth Modelling                              |                 |  |  |
|                                                               | 10:15    | Walk to MPB Site (generous)                   |                 |  |  |
|                                                               | 10:45    | Characterizing and Modelling Stands Following | Robert Froese   |  |  |
|                                                               |          | Mountain Pine Beetle Attack                   |                 |  |  |
|                                                               | 11:30    | Walk back to bus                              |                 |  |  |
|                                                               | 12:00    | Drive to Jumpingpound Pavillion               |                 |  |  |
| Jumpingpound<br>Demonstration<br>Forest                       | 12:30    | BBQ Lunch                                     |                 |  |  |
|                                                               | 1:30     | Drive to Viewpoint                            |                 |  |  |
|                                                               | 1:45     | From Innovation to Implementation: Discussion | Sharon Meredith |  |  |
|                                                               | 2:30     | Drive to Pavillion                            |                 |  |  |
|                                                               | 2:45     | Applied Aerial LiDAR Demonstration            | Robert Froese   |  |  |
|                                                               | 3:30     | Bathroom break (Pavillion)                    |                 |  |  |
|                                                               | 3:45     | Drive to Canmore                              |                 |  |  |
|                                                               | 4:45     | Hotel Arrival                                 |                 |  |  |