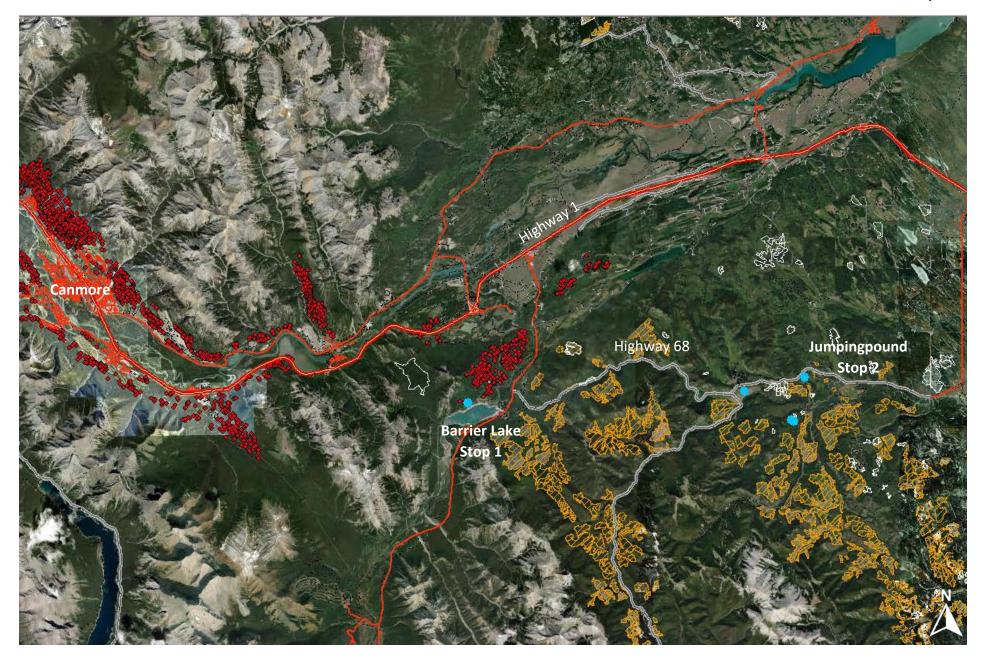

## **Field Tour Schedule of Activities**

| Bus One: Bus Lead Gillian Stauffer / GOA Vehicle One: Darren Aitkin |          |                                                                              |                 |  |
|---------------------------------------------------------------------|----------|------------------------------------------------------------------------------|-----------------|--|
| Location                                                            | Schedule | Activity                                                                     | Lead            |  |
| Kananaskis Park<br>Barrier Lake Area                                | 8:15     | Drive to Kananskis - Barrier Lake                                            |                 |  |
|                                                                     | 8:45     | Bathroom break (pit toilets)                                                 |                 |  |
|                                                                     | 9:00     | Walk to MPB Site                                                             |                 |  |
|                                                                     | 9:30     | Characterizing and Modelling Stands Following<br>Mountain Pine Beetle Attack | Robert Froese   |  |
|                                                                     | 10:15    | Walk to PSP 588                                                              |                 |  |
|                                                                     | 10:45    | Very Old Aspen: Successional Pathways and<br>Growth Modelling                | Paul LeBlanc    |  |
|                                                                     | 11:30    | Walk back to bus                                                             |                 |  |
|                                                                     | 12:00    | Drive to Jumpingpound Pavillion                                              |                 |  |
| Jumpingpound<br>Demonstration<br>Forest                             | 12:30    | BBQ Lunch                                                                    |                 |  |
|                                                                     | 1:30     | Applied Aerial LiDAR Demonstration                                           | Robert Froese   |  |
|                                                                     | 2:15     | Drive to Viewpoint                                                           |                 |  |
|                                                                     | 2:30     | From Innovation to Implementation: Discussion                                | Sharon Meredith |  |
|                                                                     | 2:45     | Drive to Pavillion                                                           |                 |  |
|                                                                     | 3:30     | Bathroom break (Pavillion)                                                   |                 |  |
|                                                                     | 3:45     | Drive to Canmore                                                             |                 |  |
|                                                                     | 4:45     | Hotel Arrival                                                                |                 |  |

| Bus Two: Bus Lead Rosanise Odell / GOA Vehicle Two: Ken Stadt |          |                                               |                 |  |  |
|---------------------------------------------------------------|----------|-----------------------------------------------|-----------------|--|--|
| Location                                                      | Schedule | Activity                                      | Lead            |  |  |
| Kananaskis Park<br>Barrier Lake Area                          | 8:15     | Drive to Kananskis - Barrier Lake             |                 |  |  |
|                                                               | 8:45     | Bathroom break (pit toilets)                  |                 |  |  |
|                                                               | 9:00     | Walk to PSP 588                               |                 |  |  |
|                                                               | 9:30     | Very Old Aspen: Successional Pathways and     | Paul LeBlanc    |  |  |
|                                                               |          | Growth Modelling                              |                 |  |  |
|                                                               | 10:15    | Walk to MPB Site (generous)                   |                 |  |  |
|                                                               | 10:45    | Characterizing and Modelling Stands Following | Robert Froese   |  |  |
|                                                               |          | Mountain Pine Beetle Attack                   |                 |  |  |
|                                                               | 11:30    | Walk back to bus                              |                 |  |  |
|                                                               | 12:00    | Drive to Jumpingpound Pavillion               |                 |  |  |
| Jumpingpound<br>Demonstration<br>Forest                       | 12:30    | BBQ Lunch                                     |                 |  |  |
|                                                               | 1:30     | Drive to Viewpoint                            |                 |  |  |
|                                                               | 1:45     | From Innovation to Implementation: Discussion | Sharon Meredith |  |  |
|                                                               | 2:30     | Drive to Pavillion                            |                 |  |  |
|                                                               | 2:45     | Applied Aerial LiDAR Demonstration            | Robert Froese   |  |  |
|                                                               | 3:30     | Bathroom break (Pavillion)                    |                 |  |  |
|                                                               | 3:45     | Drive to Canmore                              |                 |  |  |
|                                                               | 4:45     | Hotel Arrival                                 |                 |  |  |