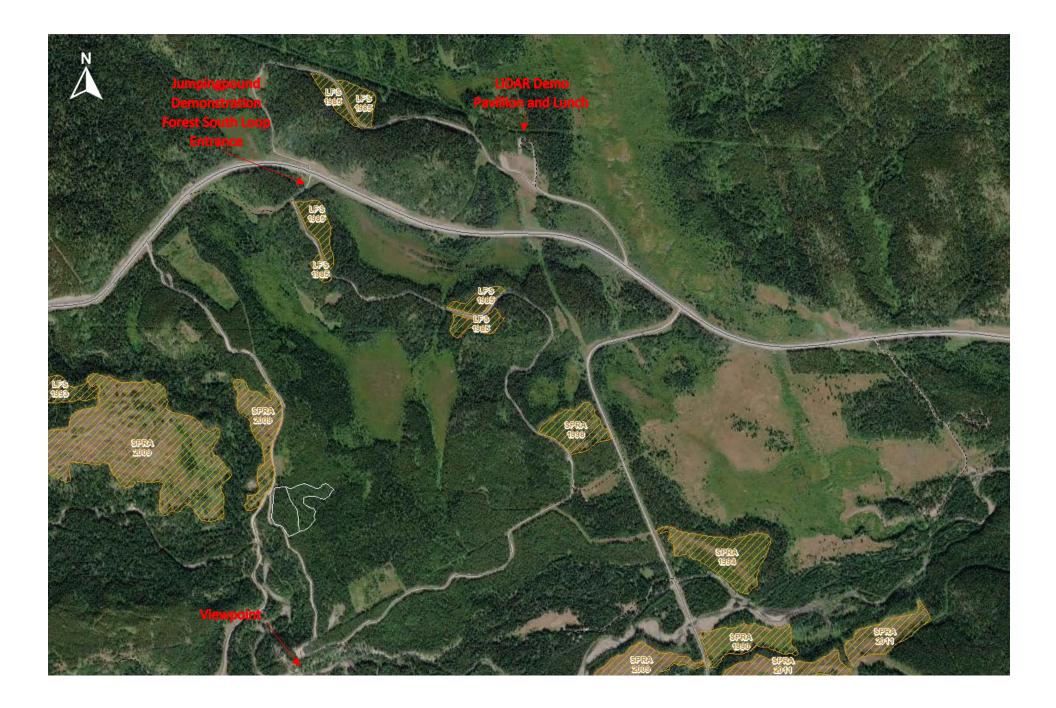

## **Field Tour Schedule of Activities**

| Bus One: Bus Lead Gillian Stauffer / GOA Vehicle One: Darren Aitkin |          |                                                                              |                 |  |
|---------------------------------------------------------------------|----------|------------------------------------------------------------------------------|-----------------|--|
| Location                                                            | Schedule | Activity                                                                     | Lead            |  |
| Kananaskis Park<br>Barrier Lake Area                                | 8:15     | Drive to Kananskis - Barrier Lake                                            |                 |  |
|                                                                     | 8:45     | Bathroom break (pit toilets)                                                 |                 |  |
|                                                                     | 9:00     | Walk to MPB Site                                                             |                 |  |
|                                                                     | 9:30     | Characterizing and Modelling Stands Following<br>Mountain Pine Beetle Attack | Robert Froese   |  |
|                                                                     | 10:15    | Walk to PSP 588                                                              |                 |  |
|                                                                     | 10:45    | Very Old Aspen: Successional Pathways and<br>Growth Modelling                | Paul LeBlanc    |  |
|                                                                     | 11:30    | Walk back to bus                                                             |                 |  |
|                                                                     | 12:00    | Drive to Jumpingpound Pavillion                                              |                 |  |
| Jumpingpound<br>Demonstration<br>Forest                             | 12:30    | BBQ Lunch                                                                    |                 |  |
|                                                                     | 1:30     | Applied Aerial LiDAR Demonstration                                           | Robert Froese   |  |
|                                                                     | 2:15     | Drive to Viewpoint                                                           |                 |  |
|                                                                     | 2:30     | From Innovation to Implementation: Discussion                                | Sharon Meredith |  |
|                                                                     | 2:45     | Drive to Pavillion                                                           |                 |  |
|                                                                     | 3:30     | Bathroom break (Pavillion)                                                   |                 |  |
|                                                                     | 3:45     | Drive to Canmore                                                             |                 |  |
|                                                                     | 4:45     | Hotel Arrival                                                                |                 |  |

| Bus Two: Bus Lead Rosanise Odell / GOA Vehicle Two: Ken Stadt |          |                                               |                 |  |  |
|---------------------------------------------------------------|----------|-----------------------------------------------|-----------------|--|--|
| Location                                                      | Schedule | Activity                                      | Lead            |  |  |
| Kananaskis Park<br>Barrier Lake Area                          | 8:15     | Drive to Kananskis - Barrier Lake             |                 |  |  |
|                                                               | 8:45     | Bathroom break (pit toilets)                  |                 |  |  |
|                                                               | 9:00     | Walk to PSP 588                               |                 |  |  |
|                                                               | 9:30     | Very Old Aspen: Successional Pathways and     | Paul LeBlanc    |  |  |
|                                                               |          | Growth Modelling                              |                 |  |  |
|                                                               | 10:15    | Walk to MPB Site (generous)                   |                 |  |  |
|                                                               | 10:45    | Characterizing and Modelling Stands Following | Robert Froese   |  |  |
|                                                               |          | Mountain Pine Beetle Attack                   |                 |  |  |
|                                                               | 11:30    | Walk back to bus                              |                 |  |  |
|                                                               | 12:00    | Drive to Jumpingpound Pavillion               |                 |  |  |
| Jumpingpound<br>Demonstration<br>Forest                       | 12:30    | BBQ Lunch                                     |                 |  |  |
|                                                               | 1:30     | Drive to Viewpoint                            |                 |  |  |
|                                                               | 1:45     | From Innovation to Implementation: Discussion | Sharon Meredith |  |  |
|                                                               | 2:30     | Drive to Pavillion                            |                 |  |  |
|                                                               | 2:45     | Applied Aerial LiDAR Demonstration            | Robert Froese   |  |  |
|                                                               | 3:30     | Bathroom break (Pavillion)                    |                 |  |  |
|                                                               | 3:45     | Drive to Canmore                              |                 |  |  |
|                                                               | 4:45     | Hotel Arrival                                 |                 |  |  |