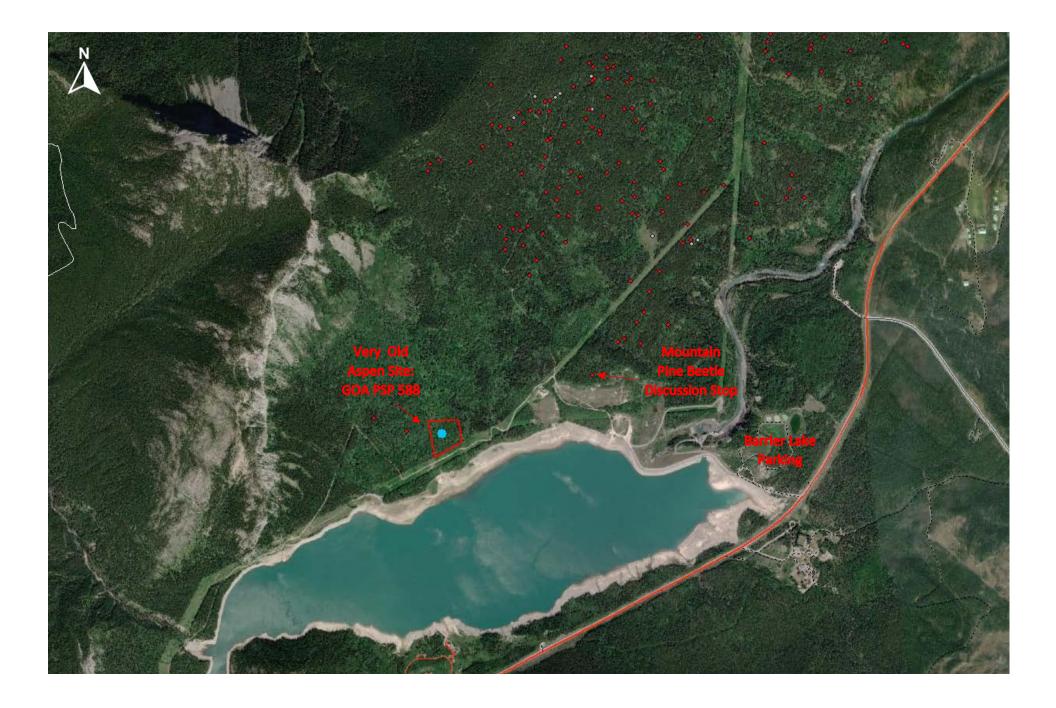

## **Field Tour Schedule of Activities**

| Bus One: Bus Lead Gillian Stauffer / GOA Vehicle One: Darren Aitkin |          |                                                                              |                 |  |
|---------------------------------------------------------------------|----------|------------------------------------------------------------------------------|-----------------|--|
| Location                                                            | Schedule | Activity                                                                     | Lead            |  |
| Kananaskis Park<br>Barrier Lake Area                                | 8:15     | Drive to Kananskis - Barrier Lake                                            |                 |  |
|                                                                     | 8:45     | Bathroom break (pit toilets)                                                 |                 |  |
|                                                                     | 9:00     | Walk to MPB Site                                                             |                 |  |
|                                                                     | 9:30     | Characterizing and Modelling Stands Following<br>Mountain Pine Beetle Attack | Robert Froese   |  |
|                                                                     | 10:15    | Walk to PSP 588                                                              |                 |  |
|                                                                     | 10:45    | Very Old Aspen: Successional Pathways and<br>Growth Modelling                | Paul LeBlanc    |  |
|                                                                     | 11:30    | Walk back to bus                                                             |                 |  |
|                                                                     | 12:00    | Drive to Jumpingpound Pavillion                                              |                 |  |
| Jumpingpound<br>Demonstration<br>Forest                             | 12:30    | BBQ Lunch                                                                    |                 |  |
|                                                                     | 1:30     | Applied Aerial LiDAR Demonstration                                           | Robert Froese   |  |
|                                                                     | 2:15     | Drive to Viewpoint                                                           |                 |  |
|                                                                     | 2:30     | From Innovation to Implementation: Discussion                                | Sharon Meredith |  |
|                                                                     | 2:45     | Drive to Pavillion                                                           |                 |  |
|                                                                     | 3:30     | Bathroom break (Pavillion)                                                   |                 |  |
|                                                                     | 3:45     | Drive to Canmore                                                             |                 |  |
|                                                                     | 4:45     | Hotel Arrival                                                                |                 |  |

| Bus Two: Bus Lead Rosanise Odell / GOA Vehicle Two: Ken Stadt |          |                                               |                 |  |  |
|---------------------------------------------------------------|----------|-----------------------------------------------|-----------------|--|--|
| Location                                                      | Schedule | Activity                                      | Lead            |  |  |
| Kananaskis Park<br>Barrier Lake Area                          | 8:15     | Drive to Kananskis - Barrier Lake             |                 |  |  |
|                                                               | 8:45     | Bathroom break (pit toilets)                  |                 |  |  |
|                                                               | 9:00     | Walk to PSP 588                               |                 |  |  |
|                                                               | 9:30     | Very Old Aspen: Successional Pathways and     | Paul LeBlanc    |  |  |
|                                                               |          | Growth Modelling                              |                 |  |  |
|                                                               | 10:15    | Walk to MPB Site (generous)                   |                 |  |  |
|                                                               | 10:45    | Characterizing and Modelling Stands Following | Robert Froese   |  |  |
|                                                               |          | Mountain Pine Beetle Attack                   |                 |  |  |
|                                                               | 11:30    | Walk back to bus                              |                 |  |  |
|                                                               | 12:00    | Drive to Jumpingpound Pavillion               |                 |  |  |
| Jumpingpound<br>Demonstration<br>Forest                       | 12:30    | BBQ Lunch                                     |                 |  |  |
|                                                               | 1:30     | Drive to Viewpoint                            |                 |  |  |
|                                                               | 1:45     | From Innovation to Implementation: Discussion | Sharon Meredith |  |  |
|                                                               | 2:30     | Drive to Pavillion                            |                 |  |  |
|                                                               | 2:45     | Applied Aerial LiDAR Demonstration            | Robert Froese   |  |  |
|                                                               | 3:30     | Bathroom break (Pavillion)                    |                 |  |  |
|                                                               | 3:45     | Drive to Canmore                              |                 |  |  |
|                                                               | 4:45     | Hotel Arrival                                 |                 |  |  |